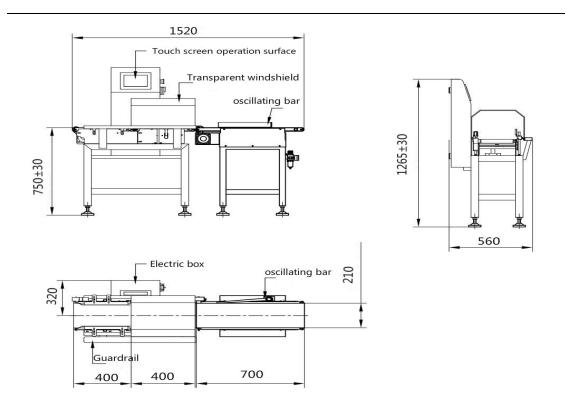

## **Specifications**

| EJH-CW210                                                                                                                                  |  |
|--------------------------------------------------------------------------------------------------------------------------------------------|--|
| ≤1000g                                                                                                                                     |  |
| ±1g                                                                                                                                        |  |
| 0.1g                                                                                                                                       |  |
| 0.15KW                                                                                                                                     |  |
| 20~60m/min                                                                                                                                 |  |
| 160 pcs/min                                                                                                                                |  |
| ≤280mm (L) *200mm (W)                                                                                                                      |  |
| 400mm (L) *210mm (W)                                                                                                                       |  |
| 400mm (L) *210mm (W)                                                                                                                       |  |
| 700mm (L) *210mm (W)                                                                                                                       |  |
| 1525mm (L) *560mm (W) *1222mm (H)                                                                                                          |  |
| Option reject: Reject arm/pneumatic pusher/air blast/drop type                                                                             |  |
| production line dispatching, manual operation, vibration feeding                                                                           |  |
| Stainless steel 304                                                                                                                        |  |
| 99                                                                                                                                         |  |
| Facing the machine, left to right                                                                                                          |  |
| AC220V±10% 50HZ (60HZ)                                                                                                                     |  |
| 0.6-1Mpa                                                                                                                                   |  |
| Φ8mm                                                                                                                                       |  |
| Temperature 0~40 °C, humidity 95% no condensation                                                                                          |  |
| Stainless steel reject bin, Internet connection administrative software; USB port for output datas; printing bar code; printer connection; |  |
|                                                                                                                                            |  |