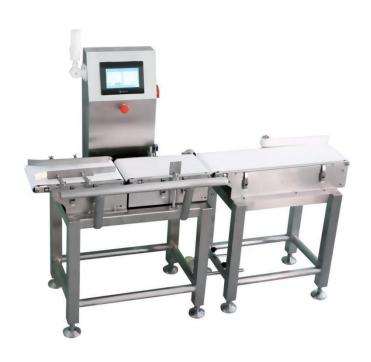

# Online Check Weigher Model HY-EJH-CW210

### **Application**

This product is suitable for testing the weight of individual products. It is widely used in many industries such as electronics, pharmaceuticals, food, beverages, health products, daily chemicals, light industry, agricultural and sideline products. Such as food industry conditioning products, cakes, ham, instant noodles, frozen foods, food additives, pigments, modifiers, preservatives.